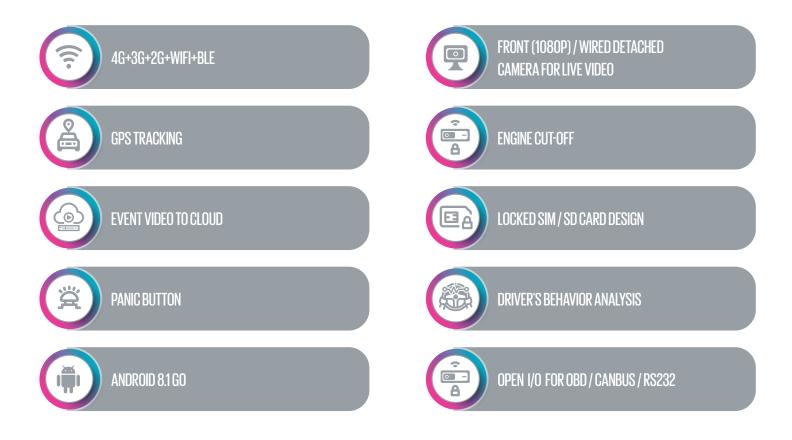

## **SPECIFICATIONS**

| NETWORK CONNECTION                  |                                        |                                  |
|-------------------------------------|----------------------------------------|----------------------------------|
| Network                             | 4G+3G+2G                               | FDD:B1, B3, B5, B7, B8, B20      |
|                                     |                                        | TDD:B38, B39, B40, B41 (100M)    |
|                                     |                                        | WCDMA: B2 B4 B5 B8               |
|                                     |                                        | GSM:850/900 1800/1900            |
| Wi-Fi                               | 802.11 b/g/n                           |                                  |
| Bluetooth                           | BT4.0                                  |                                  |
|                                     |                                        |                                  |
| HARDWARE                            |                                        |                                  |
| CPU                                 | Quad-core 1.4GHz                       | ARM Cortex A53 @1.4GHz           |
| <u> 0</u> S                         | Android                                | Android 8.1 GO                   |
| Flash memory                        | RAM+ROM                                | LPDDR3 1GB+eMMC 16G              |
| Front camera                        | Forward recording                      | Built-in, AHD, 1080P, dynamic    |
|                                     |                                        | frame rate, 140° viewing angle   |
| Detached camera                     | Detached camera                        | Detached camera, AHD, 720P,      |
|                                     |                                        | dynamic frame rate, 120° viewing |
|                                     |                                        | angle, night vision              |
| GPS module                          | GPS+BDS                                | Built-in ceramic antenna         |
| G-Sensor                            | Accelerometer, Gyroscope               | 6 axis                           |
| MIC & Speaker                       | Built-in                               |                                  |
| LED                                 | Red (Power) / Blue (GSM) / Green (GPS) |                                  |
| I/O CONFIGURATION                   |                                        |                                  |
| B+                                  |                                        |                                  |
| GND                                 |                                        |                                  |
| ACC                                 | Ignition detection                     |                                  |
| Relay                               | Immobilization                         | Remote engine cut-off            |
| UART I/O (Extended I/O)             | RX / TX / +5V / GND                    |                                  |
| SOS                                 | Panic button                           |                                  |
|                                     |                                        |                                  |
| POWER                               |                                        | SIZE                             |
| Supply voltage DC 9V - 36V          | work for car, truck, bus,              | Dimension109mm x 69mm x 52mm     |
|                                     | electricautomobile etc.                | Weight 233g                      |
| Battery For emergencysituation when |                                        |                                  |
| car battery is disconnected         |                                        |                                  |
|                                     |                                        |                                  |