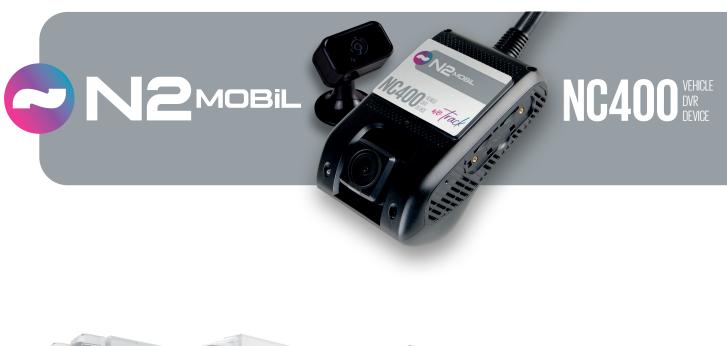

we Track

FLEET MANAGEMENT

**VEHICLE TRACKING** 

**VEHICLE TRACKING** 

A great companion for daily drives and long trips, the NC400 dash camera records what's happening on the road to tackle crime and bad motorists and resolve disputes from incidents quicker. Unlike ordinary dashcam models, NC400 houses both 4G Wi-Fi and GPS in one device to provide comprehensive footage recording with less cords to think about.

## NC400 VEHICLE DVR DEVICE